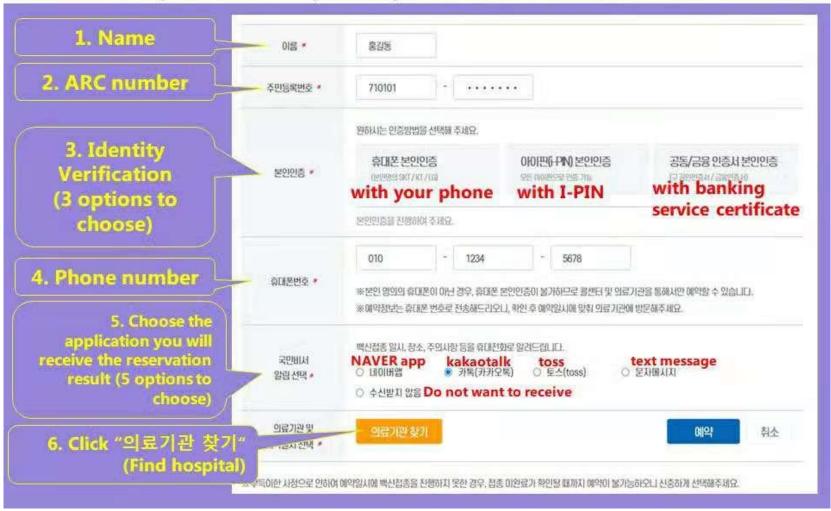

IN, or banking service certificate,

you need to find someone who has phone number under his/her name, or I-PIN, or banking service certificate.

# Then, let him/her to click "대리 예약" (Book for other's vaccine)

| (k)<br>C |                         | 제방철봉 사전에약 시스템                | माजवर्षत्य      | MALENSIA &               | 8878857 | 1999Q |  |
|----------|-------------------------|------------------------------|-----------------|--------------------------|---------|-------|--|
|          | 예약 중뿌륨                  | 선택하여 주세요<br>프로아카페이페<br>본인 예약 | INCOME OF CHILD |                          | Ē       | ٦     |  |
|          | + 3 3 4 4 ( 10 3 b 4 4) |                              | Till House 1/   | Analysis ID Lington Bill | V       |       |  |

# Step 6. Enter your personal information.



## Step 7. Choose the place and date for vaccination



# Step 8. Click "예약" (Reservation)

| 018 *           | 홍길동                                  |                                                    |