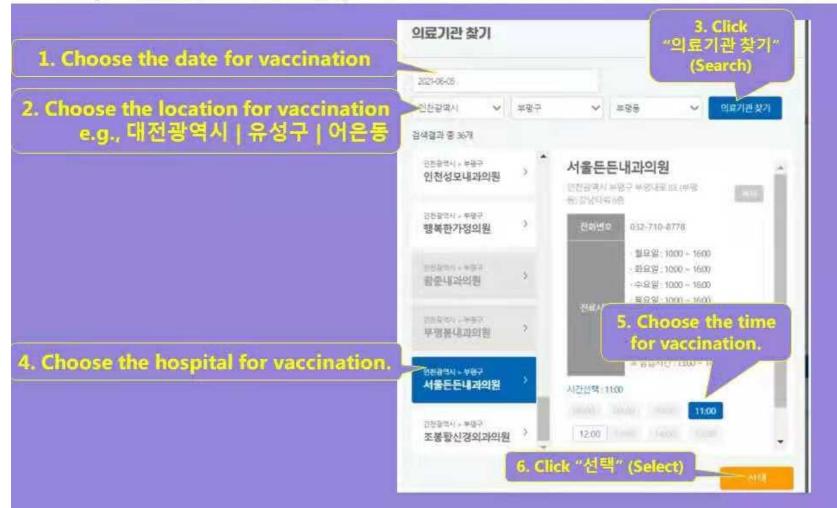

meone who has phone number under his/her name, or I-PIN, or banking service certificate.

# Then, let him/her to click "대리 예약" (Book for other's vaccine)

| (k)<br>C |                         | 제방철봉 사전에약 시스템                | माजवर्षत्य      | MALENSIA &               | 8878857 | 1999Q |  |
|----------|-------------------------|------------------------------|-----------------|--------------------------|---------|-------|--|
|          | 예약 중뿌륨                  | 선택하여 주세요<br>프로아카페이페<br>본인 예약 | INCOME OF CHILD |                          | Ē       | ٦     |  |
|          | + 3 3 4 4 ( 10 3 b 4 4) |                              | Till House 1/   | Analysis ID Lington Bill | V       |       |  |

# Step 6. Enter your personal information.



## Step 7. Choose the place and date for vaccination



# Step 8. Click "예약" (Reservation)

| 018 *           | 홍길동                                  |                                                    |